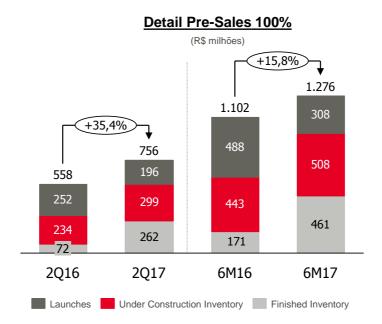

## **OPERATING RESULTS PREVIEW 2Q17 | 6M17**

In the quarter, R\$ 262 million of total net pre-sales refers to finished inventory sales (35%), R\$ 299 million refers to under construction inventory sales (39%) and R\$ 196 million refers to sales of launches (26%). The speed of sales of projects launched in 2Q17 reached 30.7%. Finished inventory sales in 6M17 reached R\$ 461 million, an increase of 169.0% vs. the same period of last year.