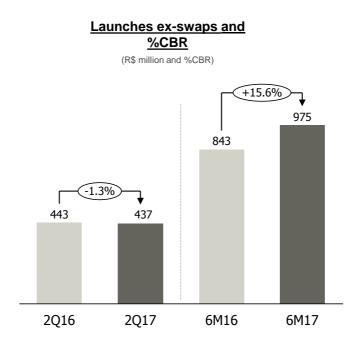

Excluding swaps, and considering only the %CBR, the volume launched in 2Q17 was R\$ 437 million, 1.3% lower than the launched in the same period (R\$ 443 million in 2Q16). The volume launched in 6M17 was R\$ 975 million vs. R\$ 843 million in 6M16.