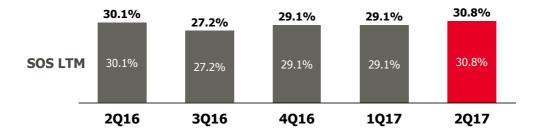

#### **SALES SPEED**

The performance reported resulted in a sales' speed LTM (Sales over Supply) of 30.8%, higher than sales' speed LTM presented in the same quarter of 2016 (30.1%) and superior to the one presented in 1Q17 (29.1%).