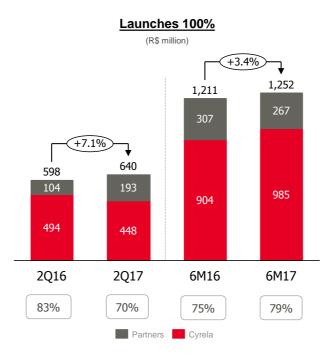

#### LAUNCHES

Cyrela ended the second quarter of 2017 with a volume of launches that reached R\$ 640 million, 7.1% higher than the presented in 2Q16 (R\$ 598 million). Swaps accounted R\$ 16 million in the launches of the quarter vs. R\$ 59 million in the same period of 2016. In 6M17, the volume launched accounted for R\$ 1,252 million, an increase of 3.4% vs.

### **OPERATING RESULTS PREVIEW 2Q17 | 6M17**

R\$ 1,211 million in 6M16. Swaps accounted for R\$ 16 million in the launches of the year vs. R\$ 80 million in 6M16.

Cyrela's stake in 2Q17 launches reached 70%, lower than the stake presented in 2Q16 (83%).