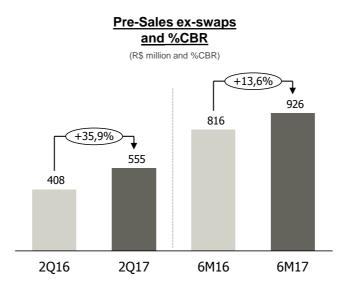

## **OPERATING RESULTS PREVIEW 2Q17 | 6M17**

Excluding swaps, and considering only %CBR, sales volume reached R\$ 555 million in 2Q17, 35.9% higher than the same period of 2016 (R\$ 408 million in 2Q16). In the year, sales reached R\$ 926 million vs. R\$ 816 million of 6M16.