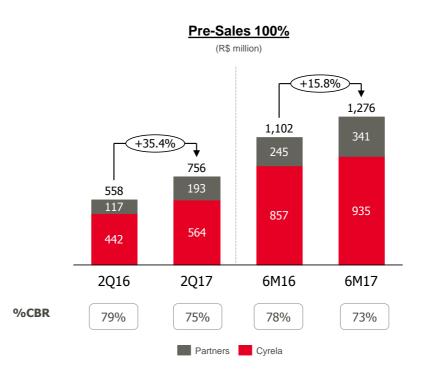

#### **PRE-SALES**

Pre-sales volume totaled R\$ 756 million in the quarter, 35.4% higher than in 2Q16 (R\$ 558 million). Pre-sales reached an amount of R\$ 1,276 million in 6M17, 15.8% higher than the same period of 2016.

Cyrela's stake in the volume sold in the quarter was of 75% compared to 79% in the same quarter of 2016. In the year, Cyrela's stake was 73% vs. 78% in the 6M16.

Of the sales, 77% are recognized through full consolidation and 23% through the equity method.